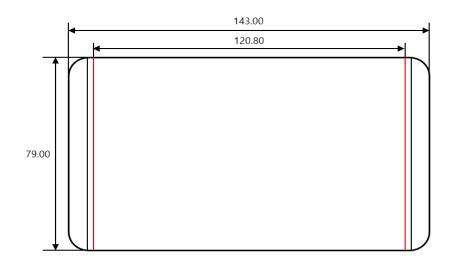

# 6. Specifications & Technical Drawing

## - Specifications

| Dimensions                          | Material (Resin)                                                                   | Packaging                                                     |
|-------------------------------------|------------------------------------------------------------------------------------|---------------------------------------------------------------|
| Length 143.00 mm<br>Width: 79.00 mm | <ul><li>Film: polyethylene terephthalate(PET)</li><li>adhesive: Silicone</li></ul> | <ul><li>Pieces/Sleeve: 100</li><li>Pieces/Case: 100</li></ul> |

## - Technical Drawing