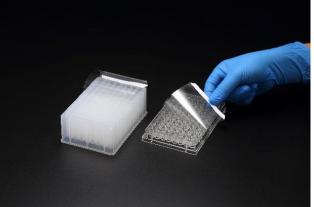

tamination between wells
- Film clarity allows for optical analysis during real-time PCR
- Pre-cut, plate-sized sheets
- Tight seals even with raised rims
- ❖ Working temperature range: -80 ~ +100 °C
- Non-sterile
- DNase, RNase-free

### 3. Product Range

| Cat. No. | Material     | External Dimension (mm) | Color | Sterile | Packaging |
|----------|--------------|-------------------------|-------|---------|-----------|
| 96004    | PET/Silicone | 143.00 x 79.00          | clear | -       | 100       |

#### 4. Certification

SPL Life Sciences hereby certifies that the product identified above, inspected to be in compliance with product quality specification and requirements as documented in our ISO 9001:2015 Quality Management System (K-QA-Q031478) in Korea.

# 5. Product Photographs







# 6. Specifications & Technical Drawing

## - Specifications

| Dimensions                          | Material (Resin)                                                                   | Packaging                                                     |
|-------------------------------------|------------------------------------------------------------------------------------|---------------------------------------------------------------|
| Length 143.00 mm<br>Width: 79.00 mm | <ul><li>Film: polyethylene terephthalate(PET)</li><li>adhesive: Silicone</li></ul> | <ul><li>Pieces/Sleeve: 100</li><li>Pieces/Case: 100</li></ul> |

## - Technical Drawing



# www.spllifesciences.com

For technical assistance, contact SPL R&D Center at:

 $\begin{tabular}{ll} Tel: +82-31-533-4800; Fax: +82-31-533