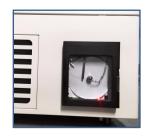

#### PROMED AUTO-CASCADE SYSTEM

Pull down test at ambient temp.

Pull up test at ambient temp. 25°C