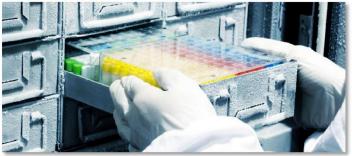

## **EXTERNAL**

**D** PM ULT freezers are made of color spayed anti-bacterial and anticorrosion cold-rolled steel. Various configurations and humanized designs bring great convenience to users.