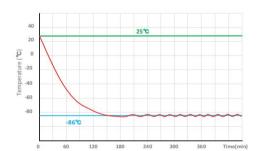

# -86 ℃ Ultra Low Temperature Freezer





#### PROMED AUTO-CASCADE SYSTEM



Pull down test at ambient temp.



#### **Super-cooling technology**

Auto-ascade cooling system is designed with a powerful compressor which drives the unique mixed refrigerant for fast cabinet cooling down. The system is simple in construction, energy saving and easy maintenance.



#### **Advanced thermal insulation**

Advanced insulation materials and interior design of multiple independent spaces make ULTs more efficient in Insulation and less heat loss, so as to achieve the purpose of better thermal insulation performance and energy saving.



Pull up test at ambient temp. 25°C



## **EXTERNAL**



**D** PM ULT freezers are made of color spayed anti-bacterial and anticorrosion cold-rolled steel. Various configurations and humanized designs bring great convenience to users.



## *