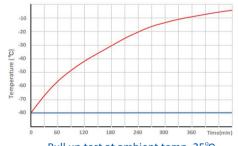

# -86 ℃ Ultra Low Temperature Freezer





#### PROMED AUTO-CASCADE SYSTEM



Pull down test at ambient temp.



#### **Super-cooling technology**

Auto-ascade cooling system is designed with a powerful compressor which drives the unique mixed refrigerant for fast cabinet cooling down. The system is simple in construction, energy saving and easy maintenance.



#### **Advanced thermal insulation**

Advanced insulation materials and interior design of multiple independent spaces make ULTs more efficient in Insulation and less heat loss, so as to achieve the purpose of better thermal insulation performance and energy saving.



Pull up test at ambient temp. 25°C



## **EXTERNAL**



**D** PM ULT freezers are made of color spayed anti-bacterial and anticorrosion cold-rolled steel. Various configurations and humanized designs bring great convenience to users.



## **FEATURERS**



#### **Large LED display** Full-function control panel



# 10 types of Alarms

Audible and visual alarms







# Multi-layer sealing design

Better sealing, better insulation



## **International certifications**

ISO9001, ISO13485 & CE verified



### **Eco-friendly**

CFC-free refrigerant & insulation



#### **Energy saving**

More efficient cooling system



# **INTERNAL STRUCTURE**



# **SPECIFICATIONS**

| Basic                   |                      | Refrigeration System     |                 | Alarms