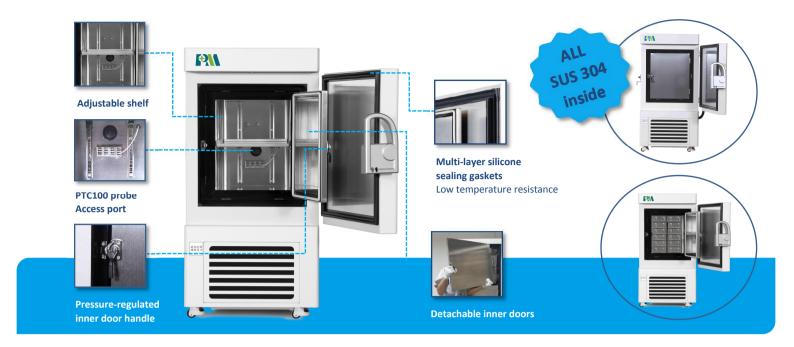

e ULTs more efficient in Insulation and less heat loss, so as to achieve the purpose of better thermal insulation performance and energy saving.



Pull up test at ambient temp. 25°C



## **EXTERNAL**



**D** PM ULT freezers are made of color spayed anti-bacterial and anticorrosion cold-rolled steel. Various configurations and humanized designs bring great convenience to users.



## **FEATURERS**



#### **Large LED display** Full-function control panel



# 10 types of Alarms

Audible and visual alarms







# Multi-layer sealing design

Better sealing, better insulation



## **International certifications**

ISO9001, ISO13485 & CE verified



### **Eco-friendly**

CFC-free refrigerant & insulation



#### **Energy saving**

More efficient cooling system



# **INTERNAL STRUCTURE**



# **SPECIFICATIONS**

| Basic                   |                      | Refrigeration System     |                 | Alarms                       |          |
|-------------------------|----------------------|--------------------------|-----------------|------------------------------|----------|
| Cooling method          | Direct Cooling       | Refrigerant              | R4001(mxed gas) | High/low temperature         | Υ        |
| Defrost                 | Manual               | Temp. controller         | Microprocessor  | Power failure                | Υ        |
| Temperature range       | -40°C∼- <b>86</b> °C | System                   | Auto-cascade    | Abnormal voltage             | Υ        |
| Ambient temperature     | 10~32℃               | Sensor                   | PTC 100