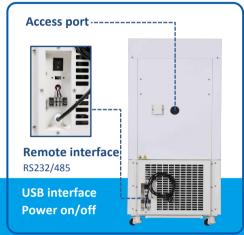

# **SPECIFICATIONS**

| Basic                   |                      | Refrigeration System     |                 | Alarms                       |          |
|-------------------------|----------------------|--------------------------|-----------------|------------------------------|----------|
| Cooling method          | Direct Cooling       | Refrigerant              | R4001(mxed gas) | High/low temperature         | Υ        |
| Defrost                 | Manual               | Temp. controller         | Microprocessor  | Power failure                | Υ        |
| Temperature range       | -40°C∼- <b>86</b> °C | System                   | Auto-cascade    | Abnormal voltage             | Υ        |
| Ambient temperature     | 10~32℃               | Sensor                   | PTC 100         | Sensor error                 | Υ        |
| Display                 | LED digital          | Compressor brand/QTY     | SECOP/1         | Door ajar                    | Υ        |
| Access port QTY/Dia.    | 1/25mm               | Capacity(L/cu.ft)        | 58/2.0          | Filter screen check          | Υ        |
| USB Intereface          | Yes/1                | Insulation               | PURF            | Thermostat failure           | Υ        |
| Remote alarm Access     | RS232/485            | Inner door material/QTY  | Foamed SUS304/3 | Low battery                  | Υ        |
| Outside material        | Color sprayed steel  | Racks                    | 2(6x2)          | Condenser clean              | Υ        |
| Inside material         | SUS304               | Boxes (2 Inches)         | 24              | High ambient temperature     | Υ        |
| Castor                  | Universal            | Samples(2ml)             | 2,400           | Door ajar                    | Υ        |
|                         |                      |                          |                 | Power failure backup (alarm) | 72h      |
| Electrical Data         |                      | Dimensions               |                 | Accessories                  |          |
| Voltage frequency(V/Hz) | 220V 50Hz/60Hz       | Package size(W*D*H)(mm)  | 730*845*1400    | Chart recorder               | Optional |
| Power(W)                | 442W                 | Exterior size(W*D*H)(mm) | 635*757*1212    | Data logger                  | Optional |
| Current(A)              | 3.18A                | Interior size(W*D*H)(mm) | 330*453*410     | CO2 back up system           | Optional |
| Power consumption       | 6.09Wh/24h           | Shipping CBM             | 0.9             | LN2 back up system           | Optional |
| Noise(db)               | 50                   | N.W/G.W(kg)              | 115/155         | Gloves                       | Optional |