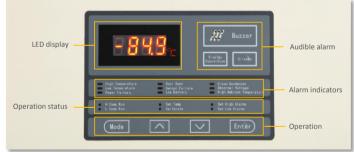

l compressor which drives the unique mixed refrigerant for fast cabinet cooling down. The system is simple in construction, energy saving and easy maintenance.



#### **Advanced thermal insulation**

Advanced insulation materials and interior design of multiple independent spaces make ULTs more efficient in Insulation and less heat loss, so as to achieve the purpose of better thermal insulation performance and energy saving.



Pull up test at ambient temp. 25°C



## **EXTERNAL**



**D** PM ULT freezers are made of color spayed anti-bacterial and anticorrosion cold-rolled steel. Various configurations and humanized designs bring great convenience to users.



## **FEATURERS**



#### **Large LED display** Full-function control panel



# 10 types of Alarms

Audible and visual alarms







# Multi-layer sealing design

Better sealing, better insulation



## **International certifications**

ISO9001, ISO13485 & CE verified



### **Eco-friendly**

CFC-free refrigerant & insulation



#### **Energy saving**

More efficient cooling system



# **INTERNAL STRUCTURE**



# **SPECIFICATIONS**

| Basic                   |                      | Refrigeration System     |                 | Alarms                       |          |
|-------------------------|----------------------|--------------------------|-----------------|------------------------------|----------|
| Cooling method          | Direct Cooling       | Refrigerant              | R4001(mxed gas) | High/low temperature         | Υ        |
| Defrost                 | Manual               | Temp. controller         |