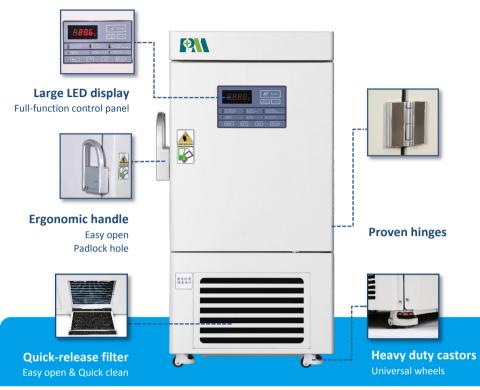

## **FEATURERS**

#### **Large LED display** Full-function control panel

# Multi-layer sealing design

Better sealing, better insulation